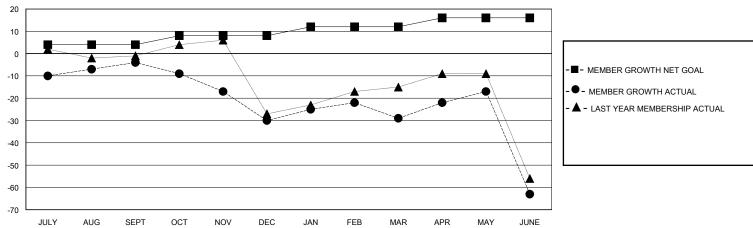

## GOALS AND ACTUAL MEMBERS CUMULATIVE

| DROPPED CLUBS: 3 |     | 27 CLUBS OF 42 ADDED 1 OR MORE<br>NEW MEMBERS | GENDER DISTRIBUTION  MALE 758 (65.86%) |               |    |
|------------------|-----|-----------------------------------------------|----------------------------------------|---------------|----|
| DROPPED MEMBERS  |     |                                               | FEMALE                                 | 393 (34.14%)  |    |
| DECEASED         | 18  | CLICK HERE FOR CUMULATIVE                     | TOTAL FAMILY UNIT MEMBERS              |               | 90 |
| CLUB CANCELLED   | 24  | MEMBERSHIP DATA                               |                                        |               | 40 |
| OTHER            | 129 | FAMILY MEMBERS PAYING HALI                    |                                        | S PAYING HALF | 46 |
| TOTAL            | 171 |                                               |                                        |               |    |